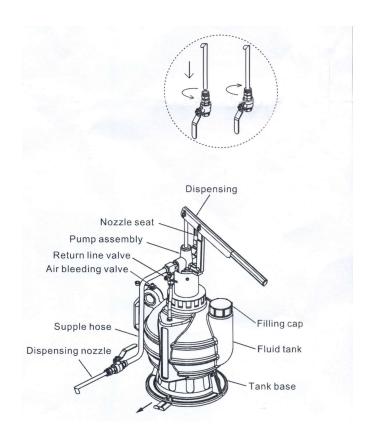

# **Operating Instruction**

- 1. Open the filling cap on the reservoir. Fill in dispensing fluid.
- 2. Tank capacity is 7.5 L.
- 3. Find the suitable adaptor from the selection and connect to the vehicle.
- 4. Connect the adaptor with dispensing hose.
- 5. Push-pull the dispensing handle to begin the operation.

Note: Same transmission need to return excess fluid back to filling unit. In this case, open the return line valve on the side of the pump assembly. The excess fluid will be returned and viewed in the hose.

### Attention before operating

Viscosity Range: up to SAE 140
Output Capacity: 70 cc / cycle